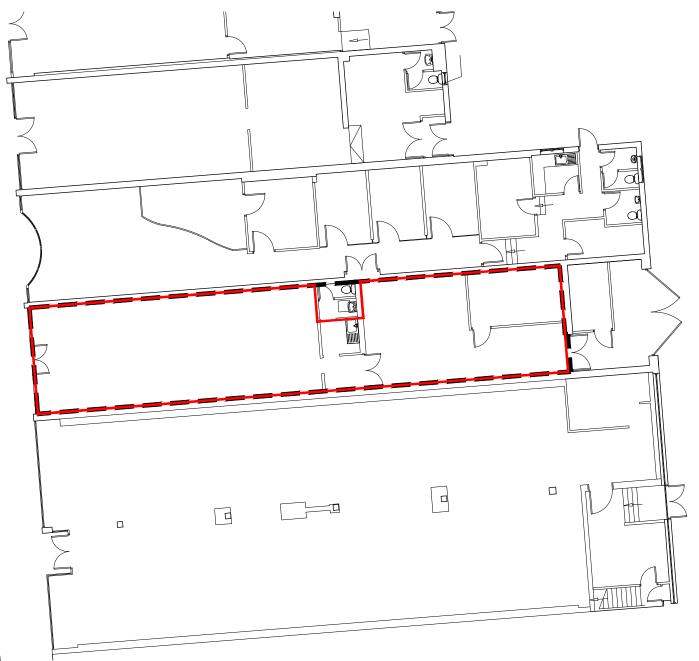

# 6 The Parade, Cwmbran Shopping Centre

| Areas (approx. NIA) | Sq.ft | Sq.m |
|---------------------|-------|------|
| Sales Area          | 781   | 73   |
| Rear Storage        | 544   | 51   |
| TOTAL               | 1,325 | 123  |

## Description

The premises occupy a prime location on The Parade. Nearby retailers include Lovisa, Greggs and River Island

Cwmbran Shopping Centre is anchored by Primark, ASDA, Dunelm, numerous national multiples and provides 3,500 free car parking spaces.