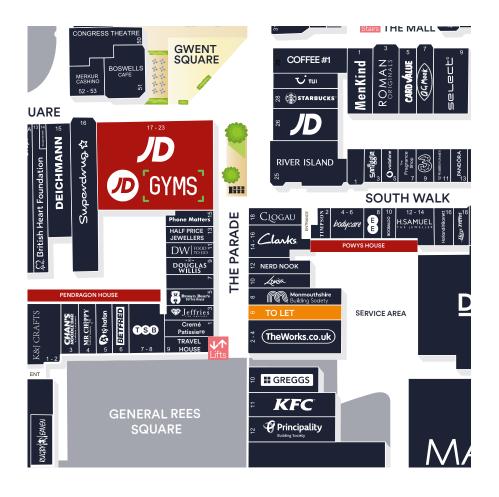

# 6 The Parade, Cwmbran Shopping Centre

- Town Centre footfall c. 20m pa
- Shopping Centre is anchored by Primark, ASDA, numerous national multiples
- 3,500 free car parking spaces

## Description

The premises occupy a prime location on The Parade. Nearby retailers include Lovisa, Greggs and River Island

Cwmbran Shopping Centre is anchored by Primark, ASDA, Dunelm, numerous national multiples and provides 3,500 free car parking spaces.